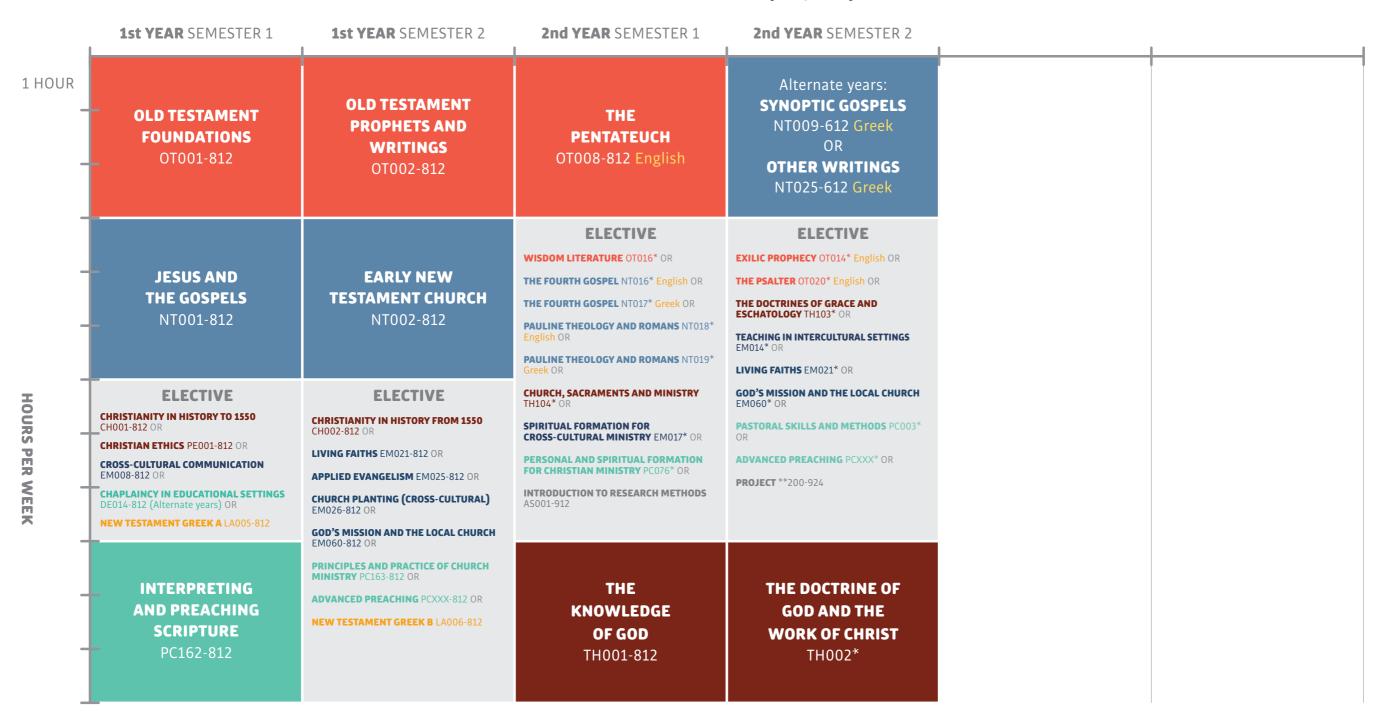

## SMBC MASTER OF THEOLOGICAL STUDIES (AQF 9) TYPICAL FULL-TIME PROGRAM

THE SMBC CERTIFICATE IN BIBLE AND MISSION (FOR FULL-TIME STUDENTS) ALSO INCLUDES COLLEGE MISSION AND SOME COLLEGE CONFERENCES, AS WELL AS WEEKLY ATTENDANCE AT PRINCIPAL'S HOUR, MINISTRY MATTERS, CHAPEL SERVICES, FELLOWSHIP GROUPS AND LUNCHES, PLUS COMMUNITY PARTICIPATION AND EXIT SESSIONS.