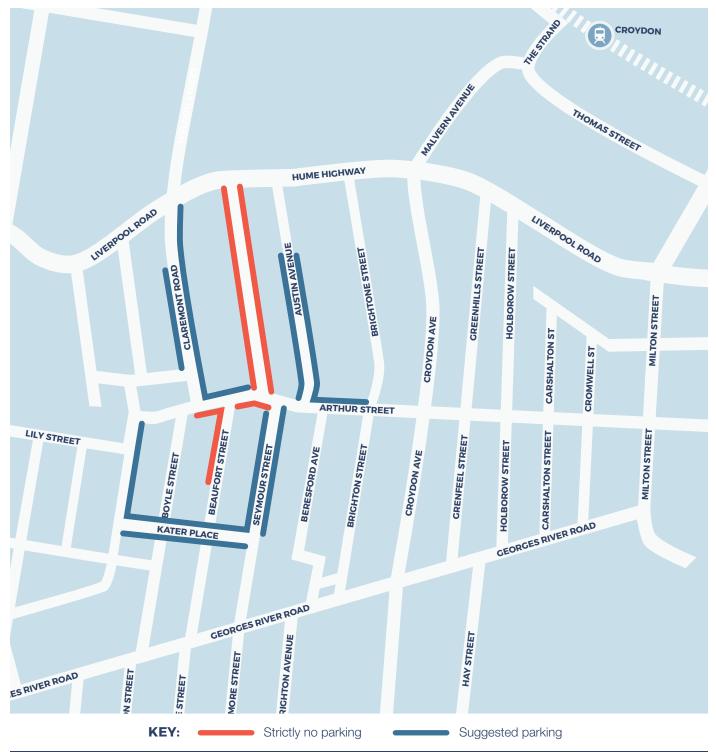

## PLEASE DO NOT PARK IN BADMINTON RD.

- In consideration of our neighbours, please do not park in Badminton Road. We suggest alternatives including Austin Avenue, Claremont Road, Kater Place, Waratah Street, Seymour Street (well back from the corner of Arthur) or wherever possible.
- > Please avoid parking ANYWHERE NEAR the corner of Arthur and Beaufort Streets. It has been brought to our attention that cars have been 'keyed' after being parked near the corner of Arthur and Beaufort Streets. Please TOTALLY avoid parking in this area for your evening or day lectures.
- > Please be mindful of neighbours' driveways.